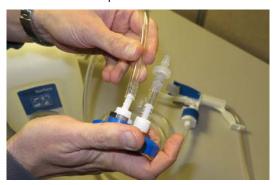

 Connect either the elbow fitting or straight fitting to the Portable Dispensing Unit (PDU) per application needs.

2. Connect the hose to the barbed fitting installed on the PDU in the previous step.

3. Trim the hose to the desired length.

4. Connect the opposite end of the hose connected to the PDU to the cap.

5. Connect the cap to the filled transport container.

 Connect either the spray nozzle attachment or bottle fill attachment to the PDU per application needs.