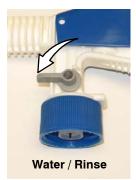

6 ft. Reinforced PVC Hose - AS20128

Note: Order Connection Kit AS20035 (MM) / Connection Kit AS20036 (MSC) to connect to os3 filler transport containers