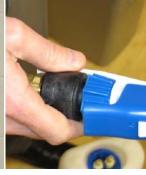

Connect: Push on and twist 1/2 turn to lock.

Disconnect: Twist 1/4 turn to unlock and pull off.

7. Connect the PVC hose to the cold water supply and PDU.

8. Use the valve to adjust the PDU for either Orbio solution or water / rinse.