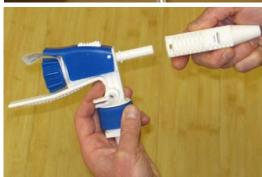

4. Connect the opposite end of the hose connected to the PDU to the cap.

5. Connect the cap to the filled transport container.

 Connect either the spray nozzle attachment or bottle fill attachment to the PDU per application needs.