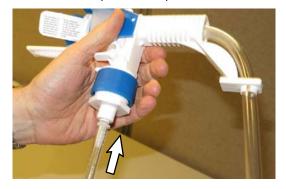

- Turn on water supply and depress PDU handle to dispense. For hands- free filling, use the locking trigger, forward to lock / back to unlock.
- Turn off water supply and disconnect hose after each use.