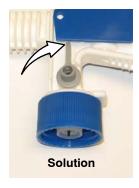

6 ft. Reinforced PVC Hose - AS20128

Note: Order Connection Kit AS20035 (MM) / Connection Kit AS20036 (MSC) to connect to os3 filler transport containers