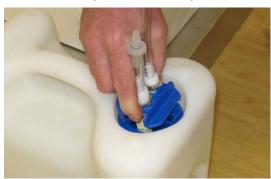

4. Connect the opposite end of the hose connected to the PDU to the cap.

5. Connect the cap to the filled transport container.

 Connect either the spray nozzle attachment or bottle fill attachment to the PDU per application needs.