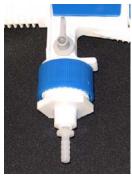

 Connect either the elbow fitting or straight fitting to the Portable Dispensing Unit (PDU) per application needs.

2. Connect the hose to the barbed fitting installed on the PDU in the previous step.

3. Trim the hose to the desired length.

4. Connect the opposite end of the hose connected to the PDU to the cap.

5. Connect the cap to the filled transport container.

 Connect either the spray nozzle attachment or bottle fill attachment to the PDU per application needs.