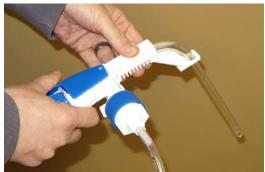

4. Connect the opposite end of the hose connected to the PDU to the cap.

5. Connect the cap to the filled transport container.

 Connect either the spray nozzle attachment or bottle fill attachment to the PDU per application needs.

Connect: Push on and twist 1/2 turn to lock.

Disconnect: Twist 1/4 turn to unlock and pull off.

7. Connect the PVC hose to the cold water supply and PDU.

8. Use the valve to adjust the PDU for either Orbio solution or water / rinse.