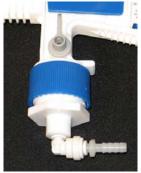

 Connect either the elbow fitting or straight fitting to the Portable Dispensing Unit (PDU) per application needs.

2. Connect the hose to the barbed fitting installed on the PDU in the previous step.

3. Trim the hose to the desired length.

4. Connect the opposite end of the hose connected to the PDU to the cap.

5. Connect the cap to the filled transport container.

 Connect either the spray nozzle attachment or bottle fill attachment to the PDU per application needs.

Connect: Push on and twist 1/2 turn to lock.

Disconnect: Twist 1/4 turn to unlock and pull off.

7. Connect the PVC hose to the cold water supply and PDU.

8. Use the valve to adjust the PDU for either Orbio solution or water / rinse.