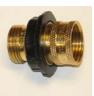

 Connect either the elbow fitting or straight fitting to the Portable Dispensing Unit (PDU) per application needs.

2. Connect the hose to the barbed fitting installed on the PDU in the previous step.

3. Trim the hose to the desired length.

4. Connect the opposite end of the hose connected to the PDU to the cap.

5. Connect the cap to the filled transport container.

 Connect either the spray nozzle attachment or bottle fill attachment to the PDU per application needs.