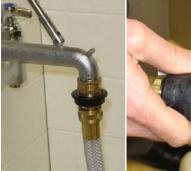

Connect: Push on and twist 1/2 turn to lock.

Disconnect: Twist 1/4 turn to unlock and pull off.

7. Connect the PVC hose to the cold water supply and PDU.

8. Use the valve to adjust the PDU for either Orbio solution or water / rinse.

- Turn on water supply and depress PDU handle to dispense. For hands- free filling, use the locking trigger, forward to lock / back to unlock.
- Turn off water supply and disconnect hose after each use.

## **ORBIO PDU Optional Accessories**

Spray Nozzle AS20125

Quick Connect AS20126

Transport Container: Multimicro Concentrate AT20045

Back Flow Preventer AS20127

Transport Container: Multisurface Concentrate AT20046

6 ft. Reinforced PVC Hose - AS20128

Note: Order Connection Kit AS20035 (MM) / Connection Kit AS20036 (MSC) to connect to os3 filler transport containers